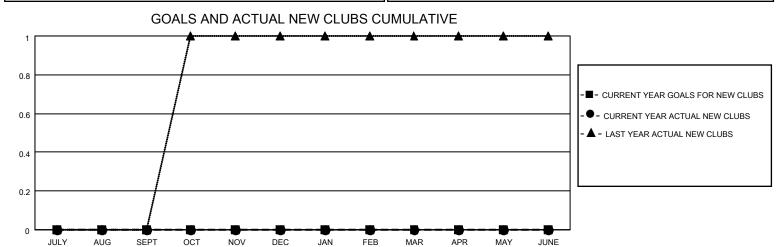

## MONTHLY MEMBERSHIP PROGRESS REPORT

LOCATION MAINE District 41 Results as of: 8/31/2020

| Clubs         |               |             |               | Members               |                        |                         |                                                    |  |
|---------------|---------------|-------------|---------------|-----------------------|------------------------|-------------------------|----------------------------------------------------|--|
|               | RESULTS FOR   | R 2020-2021 |               | RESULTS FOR 2020-2021 |                        |                         |                                                    |  |
| QUARTER       | NEW CLUB GOAL | NEW CLUBS   | DROPPED CLUBS | QUARTER MEMI          | BER GROWTH NET<br>GOAL | MEMBER GROWTH<br>ACTUAL | DROPPED<br>MEMBERS ACTUAL<br>(including transfers) |  |
| JULY/AUG/SEPT | 0             | 0           | 0             | JULY/AUG/SEPT         | 0                      | 10                      | 32                                                 |  |
| OCT/NOV/DEC   | 0             | 0           | 0             | OCT/NOV/DEC           | 0                      | 0                       | 0                                                  |  |
| JAN/FEB/MAR   | 0             | 0           | 0             | JAN/FEB/MAR           | 0                      | 0                       | 0                                                  |  |
| APR/MAY/JUNE  | 0             | 0           | 0             | APR/MAY/JUNE          | 0                      | 0                       | 0                                                  |  |