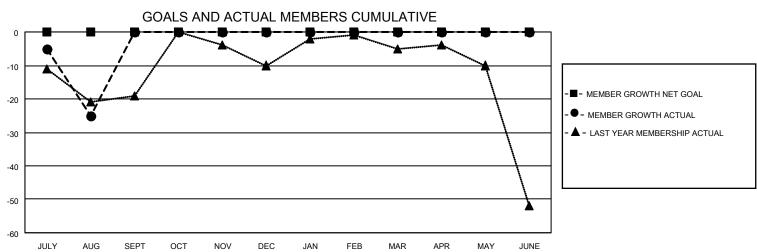

## MONTHLY MEMBERSHIP PROGRESS REPORT

LOCATION MAINE District 41 Results as of: 8/31/2020

| Clubs         |               |             |               | Members               |                        |                         |                                                    |  |
|---------------|---------------|-------------|---------------|-----------------------|------------------------|-------------------------|----------------------------------------------------|--|
|               | RESULTS FOR   | R 2020-2021 |               | RESULTS FOR 2020-2021 |                        |                         |                                                    |  |
| QUARTER       | NEW CLUB GOAL | NEW CLUBS   | DROPPED CLUBS | QUARTER MEMI          | BER GROWTH NET<br>GOAL | MEMBER GROWTH<br>ACTUAL | DROPPED<br>MEMBERS ACTUAL<br>(including transfers) |  |
| JULY/AUG/SEPT | 0             | 0           | 0             | JULY/AUG/SEPT         | 0                      | 10                      | 32                                                 |  |
| OCT/NOV/DEC   | 0             | 0           | 0             | OCT/NOV/DEC           | 0                      | 0                       | 0                                                  |  |
| JAN/FEB/MAR   | 0             | 0           | 0             | JAN/FEB/MAR           | 0                      | 0                       | 0                                                  |  |
| APR/MAY/JUNE  | 0             | 0           | 0             | APR/MAY/JUNE          | 0                      | 0                       | 0                                                  |  |